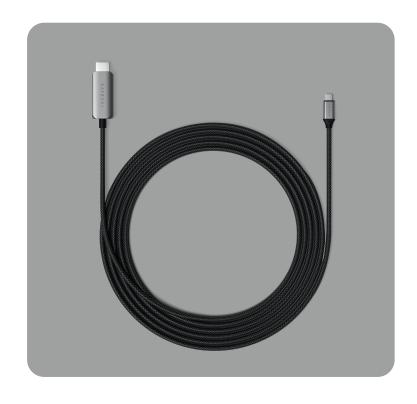

#### **ELEVATE VIEWING EXPERIENCE**

The Satechi USB-C to HDMI 2.1 8K Adapter outputs the display of your USB-C device to your external monitor using the latest HDMI 2.1 technology, including 4K/120Hz and 8K/60Hz video for ultra-high resolution and refresh rate. The USB-C to HDMI 2.1 8K Adapter features a sleek aluminum enclosure, a tangle-free braided cable, and a reinforced neck for optimum durability.

#### **FEATURES**

■ HDMI 2.1 Connector

W Braided Cable

USB-C Connector

民 Plug and Play