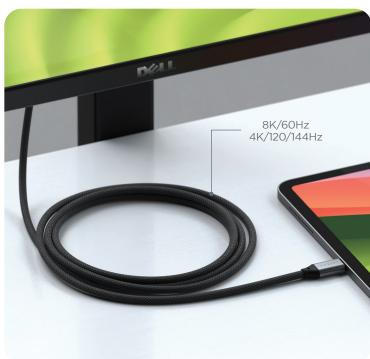

#### **ELEVATE VIEWING EXPERIENCE**

The Satechi USB-C to HDMI 2.1 8K Adapter outputs the display of your USB-C device to your external monitor using the latest HDMI 2.1 technology, including 4K/120Hz and 8K/60Hz video for ultra-high resolution and refresh rate. The USB-C to HDMI 2.1 8K Adapter features a sleek aluminum enclosure, a tangle-free braided cable, and a reinforced neck for optimum durability.