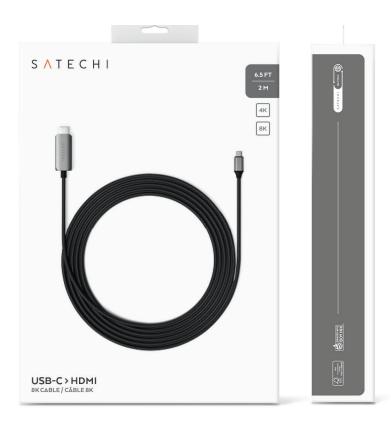

## **PACKAGING**

In the Box:

USB-C to HDMI 2.1 8K Cable and User Manual

Product Dimensions

2m 6.5 ft Package Dimensions

180 x 120 x 22