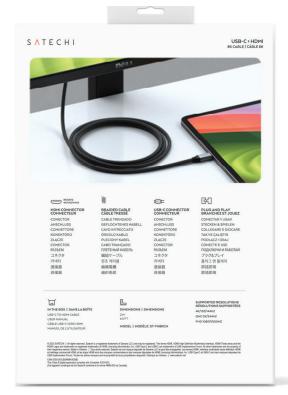

#### **FEATURES**

■ HDMI 2.1 Connector

W Braided Cable

USB-C Connector

民 Plug and Play

## **PACKAGING**

In the Box:

USB-C to HDMI 2.1 8K Cable and User Manual

Product Dimensions

2m 6.5 ft Package Dimensions

180 x 120 x 22